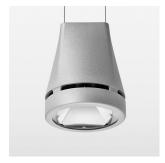

## LIGHT TECHNOLOGY

LED COB
Light colour PearlWhite
Luminous flux 2620 lm
System power 23 W
Luminaire Efficiency 112 lm/W
Reflector Spot
Beam angle 20°

## **LUMINAIRE**

Weight 3.0 kg
Protection rating . class IP 20 . I
Luminaire colour stratosilver

## **OPTIONAL**

RAL-colours, NCS-colours (powder coating or wet spraying) on inquiry, surface alloys on inquiry, honeycomb louver

Suspended luminaire with LED, rated life of the LED L80/B10 > 50000 h, colour rendering index CRI > 90, chromaticity tolerance 2 SDCM (initial), reflector with circular light distribution pattern, reflector pure aluminium 99,99% in MIRO-Silver®, canopy sheet steel, powder-coated, luminaire head die-cast aluminium, powder-coated, stratosilver