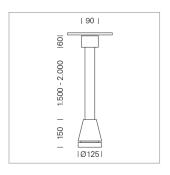

## Pendiro EC 125

Article number: 81050124

## **LUMINAIRE**

Weight 3.0 kg
Protection rating . class IP 20 . I
Luminaire colour stratosilver

## **OPTIONAL**

RAL-colours, NCS-colours (powder coating or wet spraying) on inquiry, surface alloys on inquiry, honeycomb louver

Suspended luminaire with LED, rated life of the LED L80/B10 > 50000 h, colour rendering index CRI > 90, chromaticity tolerance 2 SDCM (initial), reflector with circular light distribution pattern, reflector pure aluminium 99,99% in MIRO-Silver®, canopy sheet steel, powder-coated, luminaire head die-cast aluminium, powder-coated, stratosilver