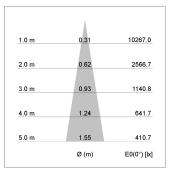

## LIGHT TECHNOLOGY

LED COB
Light colour Fish-Seafood
Luminous flux 1700 lm
System power 23 W
Luminaire Efficiency 73 lm/W
Reflector Spot
Beam angle 20°