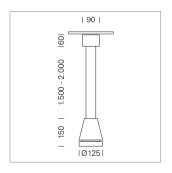

## Pendiro EC 125

Article number: 81050126

## **LUMINAIRE**

Weight 3.0 kg
Protection rating . class IP 20 . I
Luminaire colour stratowhite

## **OPTIONEEL**

RAL-colours, NCS-colours (powder coating or wet spraying) on inquiry, surface alloys on inquiry, honeycomb louver

Suspended luminaire with LED, rated life of the LED L80/B10 > 50000 h, chromaticity tolerance 2 SDCM (initial), reflector with circular light distribution pattern, reflector pure aluminium 99,99% in MIRO-Silver®, canopy sheet steel, powder-coated, luminaire head die-cast aluminium, powder-coated, stratowhite