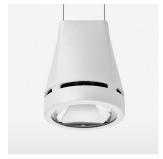

## Pendiro EC 125

Article number: 81050126

## LIGHT TECHNOLOGY

LED COB
Light colour Fish-Seafood
Luminous flux 1700 lm
System power 23 W
Luminaire Efficiency 73 lm/W
Reflector Spot
Beam angle 20°

## **OPTIONEEL**

RAL-colours, NCS-colours (powder coating or wet spraying) on inquiry, surface alloys on inquiry, honeycomb louver

Suspended luminaire with LED, rated life of the LED L80/B10 > 50000 h, chromaticity tolerance 2 SDCM (initial), reflector with circular light distribution pattern, reflector pure aluminium 99,99% in MIRO-Silver®, canopy sheet steel, powder-coated, luminaire head die-cast aluminium, powder-coated, stratowhite