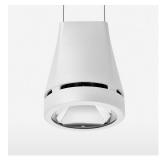

## Pendiro EC 125

Article number: 81050127

## **OPTIONAL**

RAL-colours, NCS-colours (powder coating or wet spraying) on inquiry, surface alloys on inquiry, honeycomb louver

Suspended luminaire with LED, rated life of the LED L80/B10 > 50000 h, chromaticity tolerance 2 SDCM (initial), reflector with circular light distribution pattern, reflector pure aluminium 99,99% in MIRO-Silver®, canopy sheet steel, powder-coated, luminaire head die-cast aluminium, powder-coated, stratowhite