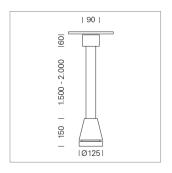

## Pendiro EC 125

Article number: 81050127

## **LUMINAIRE**

Weight 3.0 kg
Protection rating . class IP 20 . I
Luminaire colour stratowhite

## **OPTIONAL**

RAL-colours, NCS-colours (powder coating or wet spraying) on inquiry, surface alloys on inquiry, honeycomb louver

Suspended luminaire with LED, rated life of the LED L80/B10 > 50000 h, chromaticity tolerance 2 SDCM (initial), reflector with circular light distribution pattern, reflector pure aluminium 99,99% in MIRO-Silver®, canopy sheet steel, powder-coated, luminaire head die-cast aluminium, powder-coated, stratowhite