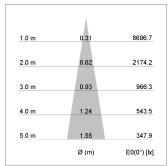

## LIGHT TECHNOLOGY

LED COB
Light colour SpecialMeat
Luminous flux 1440 lm
System power 23 W
Luminaire Efficiency 62 lm/W
Reflector Spot
Beam angle 20°