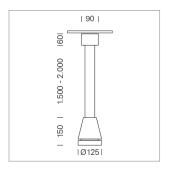

## Pendiro EC 125

Article number: 81050129

## **LUMINAIRE**

Weight 3.0 kg
Protection rating . class IP 20 . I
Luminaire colour stratowhite