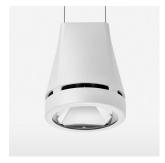

## Pendiro EC 125

Article number: 81050129

## **OPTIONEEL**

RAL-colours, NCS-colours (powder coating or wet spraying) on inquiry, surface alloys on inquiry, honeycomb louver

Suspended luminaire with LED, rated life of the LED L80/B10 > 50000 h, colour rendering index CRI > 90, chromaticity tolerance 2 SDCM (initial), reflector with circular light distribution pattern, reflector pure aluminium 99,99% in MIRO-Silver®, canopy sheet steel, powder-coated, luminaire head die-cast aluminium, powder-coated, stratowhite