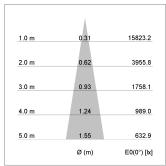

## LIGHT TECHNOLOGY

LED COB
Light colour PearlWhite
Luminous flux 2620 lm
System power 23 W
Luminaire Efficiency 112 lm/W
Reflector Spot
Beam angle 20°