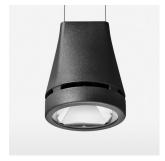

## Pendiro EC 125

Article number: 81050147

## **OPTIONAL**

RAL-colours, NCS-colours (powder coating or wet spraying) on inquiry, surface alloys on inquiry, honeycomb louver

Suspended luminaire with LED, rated life of the LED L80/B10 > 50000 h, chromaticity tolerance 2 SDCM (initial), reflector with circular light distribution pattern, reflector pure aluminium 99,99% in MIRO-Silver®, canopy sheet steel, powder-coated, luminaire head die-cast aluminium, powder-coated, stratoblack