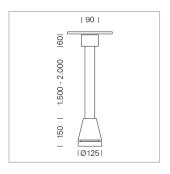

## Pendiro EC 125

Article number: 81050147

## **LUMINAIRE**

Weight 3.0 kg
Protection rating . class IP 20 . I
Luminaire colour stratoblack

## **OPTIONAL**

RAL-colours, NCS-colours (powder coating or wet spraying) on inquiry, surface alloys on inquiry, honeycomb louver

Suspended luminaire with LED, rated life of the LED L80/B10 > 50000 h, chromaticity tolerance 2 SDCM (initial), reflector with circular light distribution pattern, reflector pure aluminium 99,99% in MIRO-Silver®, canopy sheet steel, powder-coated, luminaire head die-cast aluminium, powder-coated, stratoblack