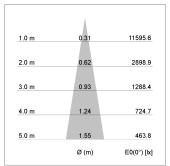

## LIGHT TECHNOLOGY

LED COB
Light colour SpecialMeat
Luminous flux 1920 lm
System power 34 W
Luminaire Efficiency 57 lm/W
Reflector Spot
Beam angle 20°