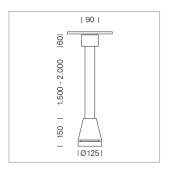

## Pendiro EC 125

Article number: 81050149

## **LUMINAIRE**

Weight 3.0 kg
Protection rating . class IP 20 . I
Luminaire colour stratoblack

## **OPTIONAL**

RAL-colours, NCS-colours (powder coating or wet spraying) on inquiry, surface alloys on inquiry, honeycomb louver

Suspended luminaire with LED, rated life of the LED L80/B10 > 50000 h, colour rendering index CRI > 90, chromaticity tolerance 2 SDCM (initial), reflector with circular light distribution pattern, reflector pure aluminium 99,99% in MIRO-Silver®, canopy sheet steel, powder-coated, luminaire head die-cast aluminium, powder-coated, stratoblack

Multiadapter black, inclusive driver unit: 220-240 V~ / 50-60 Hz, max. 34 luminaires per circuit (B16A fuse)

Note: All data are typical values. System features may change with product improvements due to technical advances. Errors excepted.