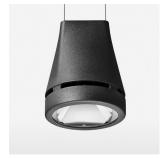

## Pendiro EC 125

Article number: 81050149

## **OPTIONAL**

RAL-colours, NCS-colours (powder coating or wet spraying) on inquiry, surface alloys on inquiry, honeycomb louver

Suspended luminaire with LED, rated life of the LED L80/B10 > 50000 h, colour rendering index CRI > 90, chromaticity tolerance 2 SDCM (initial), reflector with circular light distribution pattern, reflector pure aluminium 99,99% in MIRO-Silver®, canopy sheet steel, powder-coated, luminaire head die-cast aluminium, powder-coated, stratoblack