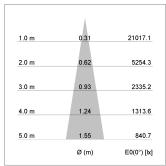

## LIGHT TECHNOLOGY

LED COB
Light colour PearlWhite
Luminous flux 3480 lm
System power 34 W
Luminaire Efficiency 104 lm/W
Reflector Spot
Beam angle 20°