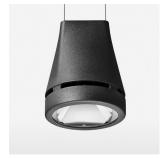

## Pendiro EC 125

Article number: 81050150

## **OPTIONAL**

RAL-colours, NCS-colours (powder coating or wet spraying) on inquiry, surface alloys on inquiry, honeycomb louver

Suspended luminaire with LED, rated life of the LED L80/B10 > 50000 h, chromaticity tolerance 3 SDCM (initial), reflector with circular light distribution pattern, reflector pure aluminium 99,99% in MIRO-Silver®, canopy sheet steel, powder-coated, luminaire head die-cast aluminium, powder-coated, stratoblack