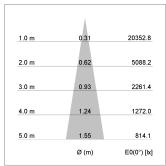

## LIGHT TECHNOLOGY

LED COB
Light colour GoldenBread
Luminous flux 3420 lm
System power 34 W
Luminaire Efficiency 101 lm/W
Reflector Spot
Beam angle 20°