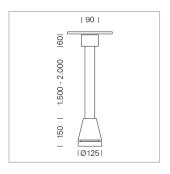

## Pendiro EC 125

Article number: 81050150

## **LUMINAIRE**

Weight 3.0 kg
Protection rating . class IP 20 . I
Luminaire colour stratoblack