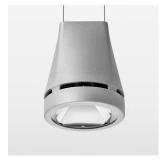

## Pendiro EC 125

Article number: 81050154

## **OPTIONAL**

RAL-colours, NCS-colours (powder coating or wet spraying) on inquiry, surface alloys on inquiry, honeycomb louver

Suspended luminaire with LED, rated life of the LED L80/B10 > 50000 h, colour rendering index CRI > 90, chromaticity tolerance 2 SDCM (initial), reflector with circular light distribution pattern, reflector pure aluminium 99,99% in MIRO-Silver®, canopy sheet steel, powder-coated, luminaire head die-cast aluminium, powder-coated, stratosilver