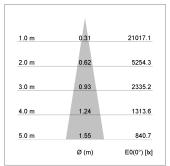

## LIGHT TECHNOLOGY

LED COB
Light colour PearlWhite
Luminous flux 3480 lm
System power 34 W
Luminaire Efficiency 104 lm/W
Reflector Spot
Beam angle 20°