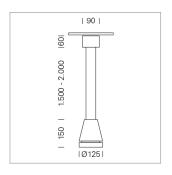

## Pendiro EC 125

Article number: 81050154

## **LUMINAIRE**

Weight 3.0 kg
Protection rating . class IP 20 . I
Luminaire colour stratosilver