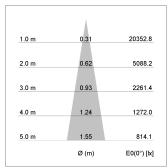

## LIGHT TECHNOLOGY

LED COB
Light colour GoldenBread
Luminous flux 3420 lm
System power 34 W
Luminaire Efficiency 101 lm/W
Reflector Spot
Beam angle 20°