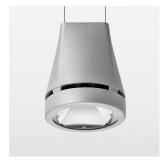

## Pendiro EC 125

Article number: 81050155

## **OPTIONAL**

RAL-colours, NCS-colours (powder coating or wet spraying) on inquiry, surface alloys on inquiry, honeycomb louver

Suspended luminaire with LED, rated life of the LED L80/B10 > 50000 h, chromaticity tolerance 3 SDCM (initial), reflector with circular light distribution pattern, reflector pure aluminium 99,99% in MIRO-Silver®, canopy sheet steel, powder-coated, luminaire head die-cast aluminium, powder-coated, stratosilver