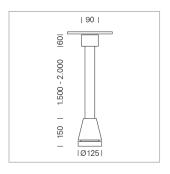

## Pendiro EC 125

Article number: 81050155

## **LUMINAIRE**

Weight 3.0 kg
Protection rating . class IP 20 . I
Luminaire colour stratosilver

## **OPTIONAL**

RAL-colours, NCS-colours (powder coating or wet spraying) on inquiry, surface alloys on inquiry, honeycomb louver

Suspended luminaire with LED, rated life of the LED L80/B10 > 50000 h, chromaticity tolerance 3 SDCM (initial), reflector with circular light distribution pattern, reflector pure aluminium 99,99% in MIRO-Silver®, canopy sheet steel, powder-coated, luminaire head die-cast aluminium, powder-coated, stratosilver