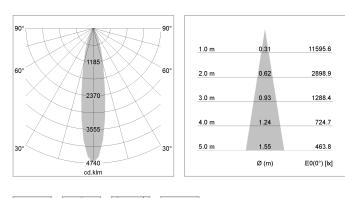

## LIGHT TECHNOLOGY

LED Light colour Luminous flux System power Luminaire Efficiency Reflector Beam angle COB SpecialMeat 1920 lm 34 W 57 lm/W Spot 20°