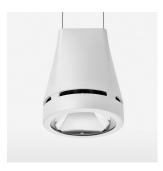

## OPTIONAL

RAL-colours, NCS-colours (powder coating or wet spraying) on inquiry, surface alloys on inquiry, honeycomb louver

Suspended luminaire with LED, rated life of the LED L80/B10 > 50000 h, chromaticity tolerance 2 SDCM (initial), reflector with circular light distribution pattern, reflector pure aluminium 99,99% in MIRO-Silver®, canopy sheet steel, powder-coated, luminaire head die-cast aluminium, powder-coated, stratowhite