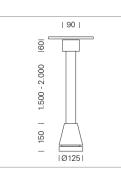

## LUMINAIRE

Weight Protection rating . class Luminaire colour 3.0 kg IP 20 . I stratowhite

## OPTIONAL

RAL-colours, NCS-colours (powder coating or wet spraying) on inquiry, surface alloys on inquiry, honeycomb louver

Suspended luminaire with LED, rated life of the LED L80/B10 > 50000 h, chromaticity tolerance 2 SDCM (initial), reflector with circular light distribution pattern, reflector pure aluminium 99,99% in MIRO-Silver®, canopy sheet steel, powder-coated, luminaire head die-cast aluminium, powder-coated, stratowhite