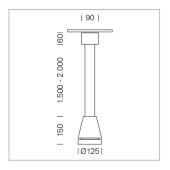

## Pendiro EC 125

Article number: 81050160

## **LUMINAIRE**

Weight 3.0 kg
Protection rating . class IP 20 . I
Luminaire colour stratowhite