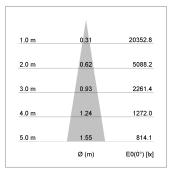

## LIGHT TECHNOLOGY

LED COB
Light colour GoldenBread
Luminous flux 3420 lm
System power 34 W
Luminaire Efficiency 101 lm/W
Reflector Spot
Beam angle 20°