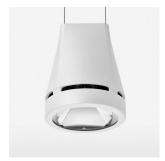

## Pendiro EC 125

Article number: 81050160

## **OPTIONAL**

RAL-colours, NCS-colours (powder coating or wet spraying) on inquiry, surface alloys on inquiry, honeycomb louver

Suspended luminaire with LED, rated life of the LED L80/B10 > 50000 h, chromaticity tolerance 3 SDCM (initial), reflector with circular light distribution pattern, reflector pure aluminium 99,99% in MIRO-Silver®, canopy sheet steel, powder-coated, luminaire head die-cast aluminium, powder-coated, stratowhite