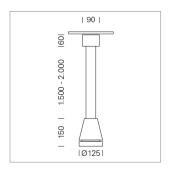

## Pendiro EC 125

Article number: 81050174

## **LUMINAIRE**

Weight 3.0 kg
Protection rating . class IP 20 . I
Luminaire colour stratoblack