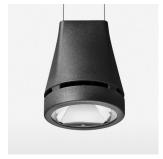

## **OPTIONAL**

RAL-colours, NCS-colours (powder coating or wet spraying) on inquiry, surface alloys on inquiry, honeycomb louver

Suspended luminaire with LED, rated life of the LED L80/B10 > 50000 h, chromaticity tolerance 3 SDCM (initial), reflector with circular light distribution pattern, reflector pure aluminium 99,99% in MIRO-Silver®, canopy sheet steel, powder-coated, luminaire head die-cast aluminium, powder-coated, stratoblack