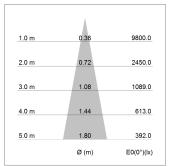

## LIGHT TECHNOLOGY

LED COB
Light colour Sun
Luminous flux 2200 lm
System power 34 W
Luminaire Efficiency 65 lm/W
Reflector Spot
Beam angle 20°