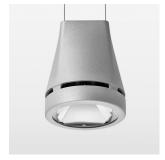

## Pendiro EC 125

Article number: 81050175

## **OPTIONAL**

RAL-colours, NCS-colours (powder coating or wet spraying) on inquiry, surface alloys on inquiry, honeycomb louver

Suspended luminaire with LED, rated life of the LED L80/B10 > 50000 h, chromaticity tolerance 3 SDCM (initial), reflector with circular light distribution pattern, reflector pure aluminium 99,99% in MIRO-Silver®, canopy sheet steel, powder-coated, luminaire head die-cast aluminium, powder-coated, stratosilver