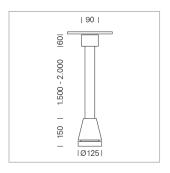

## Pendiro EC 125

Article number: 81050175

## **LUMINAIRE**

Weight 3.0 kg
Protection rating . class IP 20 . I
Luminaire colour stratosilver