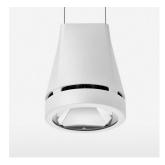

## Pendiro EC 125

Article number: 81050179

## **OPTIONAL**

RAL-colours, NCS-colours (powder coating or wet spraying) on inquiry, surface alloys on inquiry, honeycomb louver

Suspended luminaire with LED, rated life of the LED L80/B10 > 50000 h, chromaticity tolerance 3 SDCM (initial), reflector with circular light distribution pattern, reflector pure aluminium 99,99% in MIRO-Silver®, canopy sheet steel, powder-coated, luminaire head die-cast aluminium, powder-coated, stratowhite