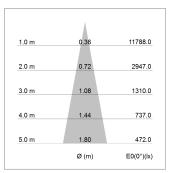

## LIGHT TECHNOLOGY

LED COB
Light colour Sun
Luminous flux 2580 lm
System power 41 W
Luminaire Efficiency 63 lm/W
Reflector Spot
Beam angle 20°