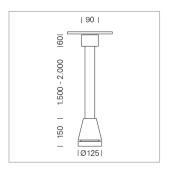

## Pendiro EC 125

Article number: 81050179

## **LUMINAIRE**

Weight 3.0 kg
Protection rating . class IP 20 . I
Luminaire colour stratowhite