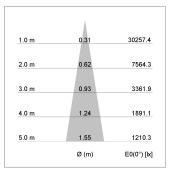

## LIGHT TECHNOLOGY

LED COB
Light colour 835
Luminous flux 5010 lm
System power 41 W
Luminaire Efficiency 122 lm/W
Reflector Spot
Beam angle 20°