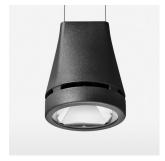

## Pendiro EC 125

Article number: 81050203

## **LUMINAIRE**

Weight 3.0 kg
Protection rating . class IP 20 . I
Luminaire colour stratoblack

## **OPTIONAL**

RAL-colours, NCS-colours (powder coating or wet spraying) on inquiry, surface alloys on inquiry, honeycomb louver

Suspended luminaire with LED, rated life of the LED L80/B10 > 50000 h, colour rendering index CRI > 80, chromaticity tolerance 2 SDCM (initial), reflector with circular light distribution pattern, reflector pure aluminium 99,99% in MIRO-Silver®, canopy sheet steel, powder-coated, luminaire head die-cast aluminium, powder-coated, stratoblack