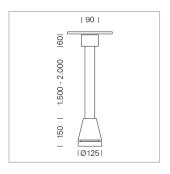

## Pendiro EC 125

Article number: 81050203

## **LUMINAIRE**

Weight 3.0 kg
Protection rating . class IP 20 . I
Luminaire colour stratoblack

## **OPTIONAL**

RAL-colours, NCS-colours (powder coating or wet spraying) on inquiry, surface alloys on inquiry, honeycomb louver

Suspended luminaire with LED, rated life of the LED L80/B10 > 50000 h, colour rendering index CRI > 80, chromaticity tolerance 2 SDCM (initial), reflector with circular light distribution pattern, reflector pure aluminium 99,99% in MIRO-Silver®, canopy sheet steel, powder-coated, luminaire head die-cast aluminium, powder-coated, stratoblack