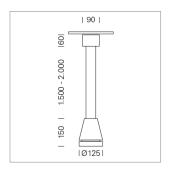

## Pendiro EC 125

Article number: 81050204

## LIGHT TECHNOLOGY

LED COB
Light colour 840
Luminous flux 5150 lm
System power 41 W
Luminaire Efficiency 125 lm/W
Reflector Spot
Beam angle 20°

Weight 3.0 kg
Protection rating . class IP 20 . I
Luminaire colour stratoblack