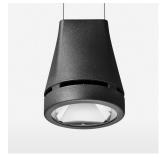

## LIGHT TECHNOLOGY

LED COB
Light colour 840
Luminous flux 5150 lm
System power 41 W
Luminaire Efficiency 125 lm/W
Reflector Spot
Beam angle 20°

Weight 3.0 kg
Protection rating . class IP 20 . I
Luminaire colour stratoblack

## **OPTIONAL**

RAL-colours, NCS-colours (powder coating or wet spraying) on inquiry, surface alloys on inquiry, honeycomb louver

Suspended luminaire with LED, rated life of the LED L80/B10 > 50000 h, colour rendering index CRI > 80, chromaticity tolerance 2 SDCM (initial), reflector with circular light distribution pattern, reflector pure aluminium 99,99% in MIRO-Silver®, canopy sheet steel, powder-coated, luminaire head die-cast aluminium, powder-coated, stratoblack