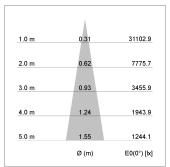

## LIGHT TECHNOLOGY

LED COB
Light colour 840
Luminous flux 5150 lm
System power 41 W
Luminaire Efficiency 125 lm/W
Reflector Spot
Beam angle 20°

Weight 3.0 kg
Protection rating . class IP 20 . I
Luminaire colour stratoblack