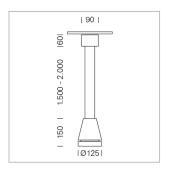

## Pendiro EC 125

Article number: 81050307

## **LUMINAIRE**

Weight 3.0 kg
Protection rating . class IP 20 . I
Luminaire colour stratosilver