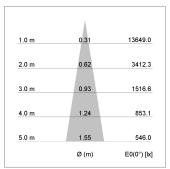

## LIGHT TECHNOLOGY

LED COB
Light colour SpecialMeat
Luminous flux 2260 lm
System power 41 W
Luminaire Efficiency 55 lm/W
Reflector Spot
Beam angle 20°