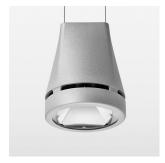

## Pendiro EC 125

Article number: 81050307

## **OPTIONAL**

RAL-colours, NCS-colours (powder coating or wet spraying) on inquiry, surface alloys on inquiry, honeycomb louver

Suspended luminaire with LED, rated life of the LED L80/B10 > 50000 h, chromaticity tolerance 2 SDCM (initial), reflector with circular light distribution pattern, reflector pure aluminium 99,99% in MIRO-Silver®, canopy sheet steel, powder-coated, luminaire head die-cast aluminium, powder-coated, stratosilver