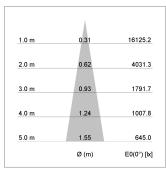

## LIGHT TECHNOLOGY

LED COB
Light colour Fish-Seafood
Luminous flux 2670 lm
System power 41 W
Luminaire Efficiency 65 lm/W
Reflector Spot
Beam angle 20°