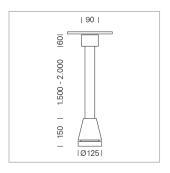

## Pendiro EC 125

Article number: 81050311

## **LUMINAIRE**

Weight 3.0 kg
Protection rating . class IP 20 . I
Luminaire colour stratowhite