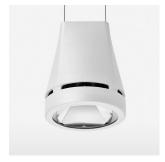

## Pendiro EC 125

Article number: 81050311

## **OPTIONAL**

RAL-colours, NCS-colours (powder coating or wet spraying) on inquiry, surface alloys on inquiry, honeycomb louver

Suspended luminaire with LED, rated life of the LED L80/B10 > 50000 h, chromaticity tolerance 2 SDCM (initial), reflector with circular light distribution pattern, reflector pure aluminium 99,99% in MIRO-Silver®, canopy sheet steel, powder-coated, luminaire head die-cast aluminium, powder-coated, stratowhite