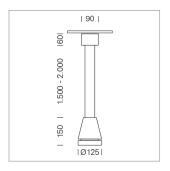

## Pendiro EC 125

Article number: 81050312

## **LUMINAIRE**

Weight 3.0 kg
Protection rating . class IP 20 . I
Luminaire colour stratowhite