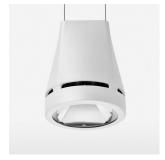

## Pendiro EC 125

Article number: 81050312

## **OPTIONEEL**

RAL-colours, NCS-colours (powder coating or wet spraying) on inquiry, surface alloys on inquiry, honeycomb louver

Suspended luminaire with LED, rated life of the LED L80/B10 > 50000 h, chromaticity tolerance 2 SDCM (initial), reflector with circular light distribution pattern, reflector pure aluminium 99,99% in MIRO-Silver®, canopy sheet steel, powder-coated, luminaire head die-cast aluminium, powder-coated, stratowhite