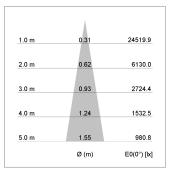

## LIGHT TECHNOLOGY

LED COB
Light colour PearlWhite
Luminous flux 4060 lm
System power 41 W
Luminaire Efficiency 99 lm/W
Reflector Spot
Beam angle 20°