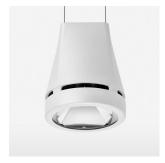

## Pendiro EC 125

Article number: 81050314

## **OPTIONAL**

RAL-colours, NCS-colours (powder coating or wet spraying) on inquiry, surface alloys on inquiry, honeycomb louver

Suspended luminaire with LED, rated life of the LED L80/B10 > 50000 h, colour rendering index CRI > 90, chromaticity tolerance 2 SDCM (initial), reflector with circular light distribution pattern, reflector pure aluminium 99,99% in MIRO-Silver®, canopy sheet steel, powder-coated, luminaire head die-cast aluminium, powder-coated, stratowhite