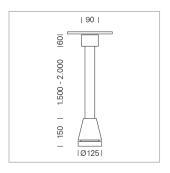

## Pendiro EC 125

Article number: 81050314

## **LUMINAIRE**

Weight 3.0 kg
Protection rating . class IP 20 . I
Luminaire colour stratowhite