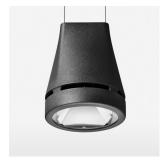

## Pendiro EC 125

Article number: 81060002

## **OPTIONAL**

RAL-colours, NCS-colours (powder coating or wet spraying) on inquiry, surface alloys on inquiry, honeycomb louver

Suspended luminaire with LED, rated life of the LED L80/B10 > 50000 h, colour rendering index CRI > 80, chromaticity tolerance 2 SDCM (initial), reflector with circular light distribution pattern, reflector pure aluminium 99,99% in MIRO-Silver®, luminaire head die-cast aluminium, powder-coated, stratoblack, separate driver unit