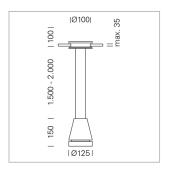

## Pendiro EC 125

Article number: 81060002

## **LUMINAIRE**

Weight 2.7 kg
Protection rating . class IP 20 . III
Luminaire colour stratoblack