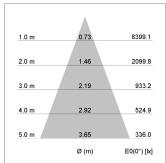

## LIGHT TECHNOLOGY

LED COB
Light colour 830
Luminous flux 3180 lm
System power 23 W
Luminaire Efficiency 136 lm/W
Reflector Flood
Beam angle 40°