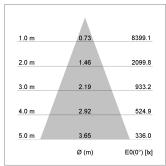

## LIGHT TECHNOLOGY

LED COB
Light colour 830
Luminous flux 4230 lm
System power 34 W
Luminaire Efficiency 126 lm/W
Reflector Flood
Beam angle 40°

Weight 2.7 kg
Protection rating . class IP 20 . III
Luminaire colour stratoblack