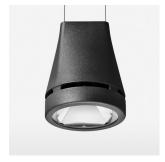

## **OPTIONAL**

RAL-colours, NCS-colours (powder coating or wet spraying) on inquiry, surface alloys on inquiry, honeycomb louver

Suspended luminaire with LED, rated life of the LED L80/B10 > 50000 h, colour rendering index CRI > 80, chromaticity tolerance 2 SDCM (initial), reflector with circular light distribution pattern, reflector pure aluminium 99,99% in MIRO-Silver®, luminaire head die-cast aluminium, powder-coated, stratoblack, separate driver unit