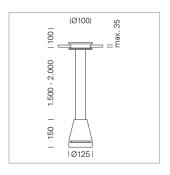

## Pendiro EC 125

Article number: 81060002

## LIGHT TECHNOLOGY

LED COB
Light colour 830
Luminous flux 4230 lm
System power 34 W
Luminaire Efficiency 126 lm/W
Reflector Flood
Beam angle 40°

Weight 2.7 kg
Protection rating . class IP 20 . III
Luminaire colour stratoblack