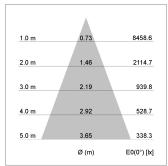

## LIGHT TECHNOLOGY

LED COB
Light colour 835
Luminous flux 4260 lm
System power 34 W
Luminaire Efficiency 127 lm/W
Reflector Flood
Beam angle 40°