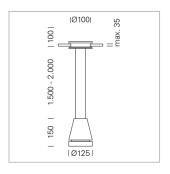

## Pendiro EC 125

Article number: 81060003

## **LUMINAIRE**

Weight 2.7 kg
Protection rating . class IP 20 . III
Luminaire colour stratoblack

## **OPTIONAL**

RAL-colours, NCS-colours (powder coating or wet spraying) on inquiry, surface alloys on inquiry, honeycomb louver

Suspended luminaire with LED, rated life of the LED L80/B10 > 50000 h, colour rendering index CRI > 80, chromaticity tolerance 2 SDCM (initial), reflector with circular light distribution pattern, reflector pure aluminium 99,99% in MIRO-Silver®, luminaire head die-cast aluminium, powder-coated, stratoblack, separate driver unit