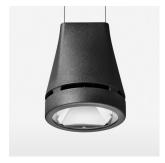

## Pendiro EC 125

Article number: 81060003

## **OPTIONAL**

RAL-colours, NCS-colours (powder coating or wet spraying) on inquiry, surface alloys on inquiry, honeycomb louver

Suspended luminaire with LED, rated life of the LED L80/B10 > 50000 h, colour rendering index CRI > 80, chromaticity tolerance 2 SDCM (initial), reflector with circular light distribution pattern, reflector pure aluminium 99,99% in MIRO-Silver®, luminaire head die-cast aluminium, powder-coated, stratoblack, separate driver unit