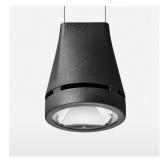

## Pendiro EC 125

Article number: 81060051

## **OPTIONAL**

RAL-colours, NCS-colours (powder coating or wet spraying) on inquiry, surface alloys on inquiry, honeycomb louver

Suspended luminaire with LED, rated life of the LED L80/B10 > 50000 h, colour rendering index CRI > 90, chromaticity tolerance 2 SDCM (initial), reflector with circular light distribution pattern, reflector pure aluminium 99,99% in MIRO-Silver®, luminaire head die-cast aluminium, powder-coated, stratoblack, separate driver unit