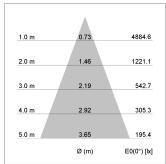

## LIGHT TECHNOLOGY

LED COB
Light colour 927
Luminous flux 2460 lm
System power 23 W
Luminaire Efficiency 105 lm/W
Reflector Flood
Beam angle 40°