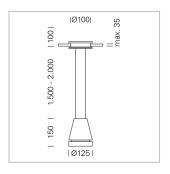

## Pendiro EC 125

Article number: 81060051

## **LUMINAIRE**

Weight 2.7 kg
Protection rating . class IP 20 . III
Luminaire colour stratoblack