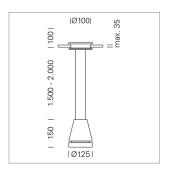

## Pendiro EC 125

Article number: 81060051

## **LUMINAIRE**

Weight 2.7 kg
Protection rating . class IP 20 . III
Luminaire colour stratoblack