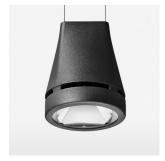

## **OPTIONAL**

RAL-colours, NCS-colours (powder coating or wet spraying) on inquiry, surface alloys on inquiry, honeycomb louver

Suspended luminaire with LED, rated life of the LED L80/B10 > 50000 h, colour rendering index CRI > 90, chromaticity tolerance 2 SDCM (initial), reflector with circular light distribution pattern, reflector pure aluminium 99,99% in MIRO-Silver®, luminaire head die-cast aluminium, powder-coated, stratoblack, separate driver unit