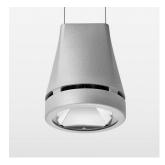

## Pendiro EC 125

Article number: 81060055

## LIGHT TECHNOLOGY

LED COB
Light colour 927
Luminous flux 3270 lm
System power 34 W
Luminaire Efficiency 98 lm/W
Reflector Flood
Beam angle 40°

## **OPTIONAL**

RAL-colours, NCS-colours (powder coating or wet spraying) on inquiry, surface alloys on inquiry, honeycomb louver

Suspended luminaire with LED, rated life of the LED L80/B10 > 50000 h, colour rendering index CRI > 90, chromaticity tolerance 2 SDCM (initial), reflector with circular light distribution pattern, reflector pure aluminium 99,99% in MIRO-Silver®, luminaire head die-cast aluminium, powder-coated, stratosilver, separate driver unit