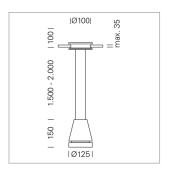

## Pendiro EC 125

Article number: 81060055

## **LUMINAIRE**

Weight 2.7 kg
Protection rating . class IP 20 . III
Luminaire colour stratosilver

## **OPTIONAL**

RAL-colours, NCS-colours (powder coating or wet spraying) on inquiry, surface alloys on inquiry, honeycomb louver

Suspended luminaire with LED, rated life of the LED L80/B10 > 50000 h, colour rendering index CRI > 90, chromaticity tolerance 2 SDCM (initial), reflector with circular light distribution pattern, reflector pure aluminium 99,99% in MIRO-Silver®, luminaire head die-cast aluminium, powder-coated, stratosilver, separate driver unit