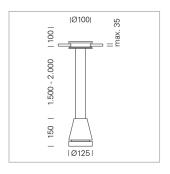

## Pendiro EC 125

Article number: 81060101

## **LUMINAIRE**

Weight 2.7 kg
Protection rating . class IP 20 . III
Luminaire colour stratoblack