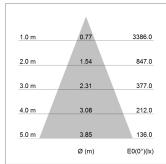

## LIGHT TECHNOLOGY

LED COB
Light colour Fish-Seafood
Luminous flux 1700 lm
System power 23 W
Luminaire Efficiency 73 lm/W
Reflector Flood
Beam angle 40°