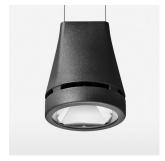

## Pendiro EC 125

Article number: 81060101

## **OPTIONEEL**

RAL-colours, NCS-colours (powder coating or wet spraying) on inquiry, surface alloys on inquiry, honeycomb louver

Suspended luminaire with LED, rated life of the LED L80/B10 > 50000 h, chromaticity tolerance 2 SDCM (initial), reflector with circular light distribution pattern, reflector pure aluminium 99,99% in MIRO-Silver®, luminaire head die-cast aluminium, powder-coated, stratoblack, separate driver unit