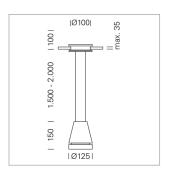

## Pendiro EC 125

Article number: 81060101

## **LUMINAIRE**

Weight 2.7 kg
Protection rating . class IP 20 . III
Luminaire colour stratoblack

## **OPTIONAL**

RAL-colours, NCS-colours (powder coating or wet spraying) on inquiry, surface alloys on inquiry, honeycomb louver

Suspended luminaire with LED, rated life of the LED L80/B10 > 50000 h, chromaticity tolerance 2 SDCM (initial), reflector with circular light distribution pattern, reflector pure aluminium 99,99% in MIRO-Silver®, luminaire head die-cast aluminium, powder-coated, stratoblack, separate driver unit