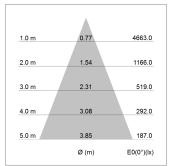

## LIGHT TECHNOLOGY

LED COB
Light colour Fish-Seafood
Luminous flux 2270 lm
System power 34 W
Luminaire Efficiency 68 lm/W
Reflector Flood
Beam angle 40°