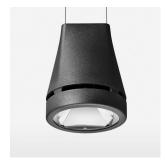

## Pendiro EC 125

Article number: 81060101

## **OPTIONAL**

RAL-colours, NCS-colours (powder coating or wet spraying) on inquiry, surface alloys on inquiry, honeycomb louver

Suspended luminaire with LED, rated life of the LED L80/B10 > 50000 h, chromaticity tolerance 2 SDCM (initial), reflector with circular light distribution pattern, reflector pure aluminium 99,99% in MIRO-Silver®, luminaire head die-cast aluminium, powder-coated, stratoblack, separate driver unit