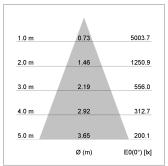

## LIGHT TECHNOLOGY

LED COB
Light colour GoldenBread
Luminous flux 2490 lm
System power 23 W
Luminaire Efficiency 108 lm/W
Reflector Flood
Beam angle 40°