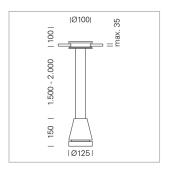

## Pendiro EC 125

Article number: 81060105

## **LUMINAIRE**

Weight 2.7 kg
Protection rating . class IP 20 . III
Luminaire colour stratoblack

## **OPTIONAL**

RAL-colours, NCS-colours (powder coating or wet spraying) on inquiry, surface alloys on inquiry, honeycomb louver

Suspended luminaire with LED, rated life of the LED L80/B10 > 50000 h, chromaticity tolerance 3 SDCM (initial), reflector with circular light distribution pattern, reflector pure aluminium 99,99% in MIRO-Silver®, luminaire head die-cast aluminium, powder-coated, stratoblack, separate driver unit