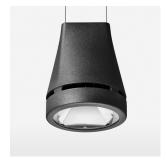

## Pendiro EC 125

Article number: 81060105

## **OPTIONAL**

RAL-colours, NCS-colours (powder coating or wet spraying) on inquiry, surface alloys on inquiry, honeycomb louver

Suspended luminaire with LED, rated life of the LED L80/B10 > 50000 h, chromaticity tolerance 3 SDCM (initial), reflector with circular light distribution pattern, reflector pure aluminium 99,99% in MIRO-Silver®, luminaire head die-cast aluminium, powder-coated, stratoblack, separate driver unit