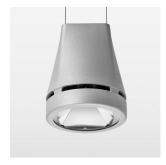

## Pendiro EC 125

Article number: 81060106

## **OPTIONAL**

RAL-colours, NCS-colours (powder coating or wet spraying) on inquiry, surface alloys on inquiry, honeycomb louver

Suspended luminaire with LED, rated life of the LED L80/B10 > 50000 h, chromaticity tolerance 2 SDCM (initial), reflector with circular light distribution pattern, reflector pure aluminium 99,99% in MIRO-Silver®, luminaire head die-cast aluminium, powder-coated, stratosilver, separate driver