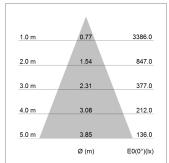

## LIGHT TECHNOLOGY

LED COB
Light colour Fish-Seafood
Luminous flux 1700 lm
System power 23 W
Luminaire Efficiency 73 lm/W
Reflector Flood
Beam angle 40°