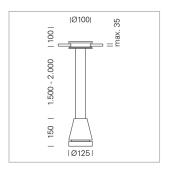

## Pendiro EC 125

Article number: 81060106

## **LUMINAIRE**

Weight 2.7 kg
Protection rating . class IP 20 . III
Luminaire colour stratosilver

## **OPTIONAL**

RAL-colours, NCS-colours (powder coating or wet spraying) on inquiry, surface alloys on inquiry, honeycomb louver

Suspended luminaire with LED, rated life of the LED L80/B10 > 50000 h, chromaticity tolerance 2 SDCM (initial), reflector with circular light distribution pattern, reflector pure aluminium 99,99% in MIRO-Silver®, luminaire head die-cast aluminium, powder-coated, stratosilver, separate driver