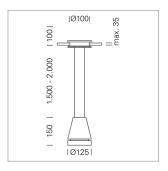

## Pendiro EC 125

Article number: 81060106

## **LUMINAIRE**

Weight 2.7 kg
Protection rating . class IP 20 . III
Luminaire colour stratosilver