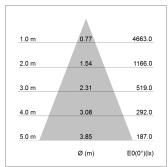

## LIGHT TECHNOLOGY

LED COB
Light colour Fish-Seafood
Luminous flux 2270 lm
System power 34 W
Luminaire Efficiency 68 lm/W
Reflector Flood
Beam angle 40°