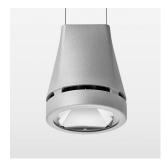

## Pendiro EC 125

Article number: 81060106

## **OPTIONAL**

RAL-colours, NCS-colours (powder coating or wet spraying) on inquiry, surface alloys on inquiry, honeycomb louver

Suspended luminaire with LED, rated life of the LED L80/B10 > 50000 h, chromaticity tolerance 2 SDCM (initial), reflector with circular light distribution pattern, reflector pure aluminium 99,99% in MIRO-Silver®, luminaire head die-cast aluminium, powder-coated, stratosilver, separate driver