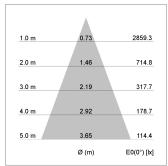

## LIGHT TECHNOLOGY

LED COB
Light colour SpecialMeat
Luminous flux 1440 lm
System power 23 W
Luminaire Efficiency 62 lm/W
Reflector Flood
Beam angle 40°