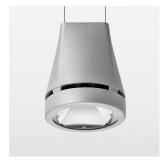

## Pendiro EC 125

Article number: 81060107

## **OPTIONAL**

RAL-colours, NCS-colours (powder coating or wet spraying) on inquiry, surface alloys on inquiry, honeycomb louver

Suspended luminaire with LED, rated life of the LED L80/B10 > 50000 h, chromaticity tolerance 2 SDCM (initial), reflector with circular light distribution pattern, reflector pure aluminium 99,99% in MIRO-Silver®, luminaire head die-cast aluminium, powder-coated, stratosilver, separate driver