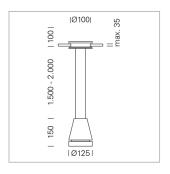

## Pendiro EC 125

Article number: 81060107

## **LUMINAIRE**

Weight 2.7 kg
Protection rating . class IP 20 . III
Luminaire colour stratosilver