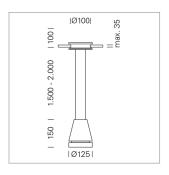

## Pendiro EC 125

Article number: 81060110

## **LUMINAIRE**

Weight 2.7 kg
Protection rating . class IP 20 . III
Luminaire colour stratosilver