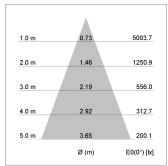

## LIGHT TECHNOLOGY

LED COB
Light colour GoldenBread
Luminous flux 2490 lm
System power 23 W
Luminaire Efficiency 108 lm/W
Reflector Flood
Beam angle 40°