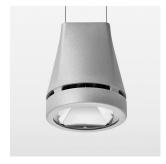

## Pendiro EC 125

Article number: 81060110

## **OPTIONAL**

RAL-colours, NCS-colours (powder coating or wet spraying) on inquiry, surface alloys on inquiry, honeycomb louver

Suspended luminaire with LED, rated life of the LED L80/B10 > 50000 h, chromaticity tolerance 3 SDCM (initial), reflector with circular light distribution pattern, reflector pure aluminium 99,99% in MIRO-Silver®, luminaire head die-cast aluminium, powder-coated, stratosilver, separate driver