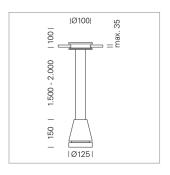

## Pendiro EC 125

Article number: 81060110

## **LUMINAIRE**

Weight 2.7 kg
Protection rating . class IP 20 . III
Luminaire colour stratosilver