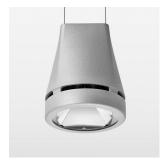

## Pendiro EC 125

Article number: 81060110

## **OPTIONAL**

RAL-colours, NCS-colours (powder coating or wet spraying) on inquiry, surface alloys on inquiry, honeycomb louver

Suspended luminaire with LED, rated life of the LED L80/B10 > 50000 h, chromaticity tolerance 3 SDCM (initial), reflector with circular light distribution pattern, reflector pure aluminium 99,99% in MIRO-Silver®, luminaire head die-cast aluminium, powder-coated, stratosilver, separate driver unit