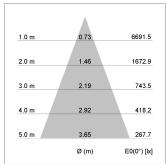

## LIGHT TECHNOLOGY

LED COB
Light colour GoldenBread
Luminous flux 3420 lm
System power 34 W
Luminaire Efficiency 101 lm/W
Reflector Flood
Beam angle 40°