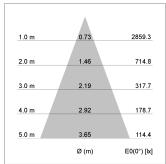

## LIGHT TECHNOLOGY

LED COB
Light colour SpecialMeat
Luminous flux 1440 lm
System power 23 W
Luminaire Efficiency 62 lm/W
Reflector Flood
Beam angle 40°