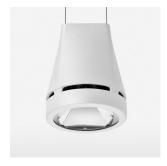

## **OPTIONAL**

RAL-colours, NCS-colours (powder coating or wet spraying) on inquiry, surface alloys on inquiry, honeycomb louver

Suspended luminaire with LED, rated life of the LED L80/B10 > 50000 h, chromaticity tolerance 2 SDCM (initial), reflector with circular light distribution pattern, reflector pure aluminium 99,99% in MIRO-Silver®, luminaire head die-cast aluminium, powder-coated, stratowhite, separate driver unit