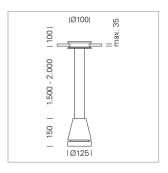

## Pendiro EC 125

Article number: 81060112

## **LUMINAIRE**

Weight 2.7 kg
Protection rating . class IP 20 . III
Luminaire colour stratowhite