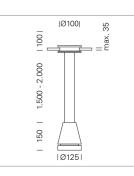

## Pendiro EC 125

Article number: 81060114

## LUMINAIRE

Weight Protection rating . class Luminaire colour 2.7 kg IP 20 . III stratowhite

## OPTIONAL

RAL-colours, NCS-colours (powder coating or wet spraying) on inquiry, surface alloys on inquiry, honeycomb louver

Suspended luminaire with LED, rated life of the LED L80/B10 > 50000 h, colour rendering index CRI > 90, chromaticity tolerance 2 SDCM (initial), reflector with circular light distribution pattern, reflector pure aluminium 99,99% in MIRO-Silver®, luminaire head die-cast aluminium, powder-coated, stratowhite, separate driver unit