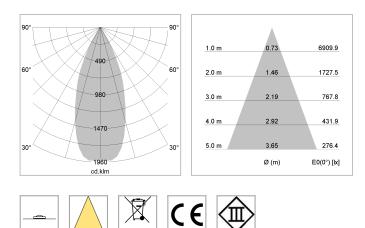

## LIGHT TECHNOLOGY

LED Light colour Luminous flux System power Luminaire Efficiency Reflector Beam angle COB PearlWhite 3480 lm 34 W 104 lm/W Flood 40°