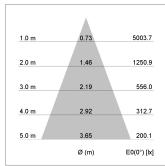

## LIGHT TECHNOLOGY

LED COB
Light colour GoldenBread
Luminous flux 2490 lm
System power 23 W
Luminaire Efficiency 108 lm/W
Reflector Flood
Beam angle 40°