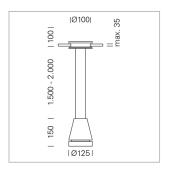

## Pendiro EC 125

Article number: 81060115

## **LUMINAIRE**

Weight 2.7 kg
Protection rating . class IP 20 . III
Luminaire colour stratowhite

## **OPTIONAL**

RAL-colours, NCS-colours (powder coating or wet spraying) on inquiry, surface alloys on inquiry, honeycomb louver

Suspended luminaire with LED, rated life of the LED L80/B10 > 50000 h, chromaticity tolerance 3 SDCM (initial), reflector with circular light distribution pattern, reflector pure aluminium 99,99% in MIRO-Silver®, luminaire head die-cast aluminium, powder-coated, stratowhite, separate driver unit