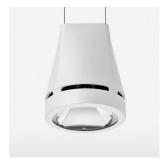

## Pendiro EC 125

Article number: 81060115

## LIGHT TECHNOLOGY

LED COB
Light colour GoldenBread
Luminous flux 2490 lm
System power 23 W
Luminaire Efficiency 108 lm/W
Reflector Flood
Beam angle 40°

## **OPTIONAL**

RAL-colours, NCS-colours (powder coating or wet spraying) on inquiry, surface alloys on inquiry, honeycomb louver

Suspended luminaire with LED, rated life of the LED L80/B10 > 50000 h, chromaticity tolerance 3 SDCM (initial), reflector with circular light distribution pattern, reflector pure aluminium 99,99% in MIRO-Silver®, luminaire head die-cast aluminium, powder-coated, stratowhite, separate driver unit