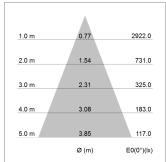

## LIGHT TECHNOLOGY

LED COB
Light colour Sun
Luminous flux 1660 lm
System power 23 W
Luminaire Efficiency 72 lm/W
Reflector Flood
Beam angle 40°