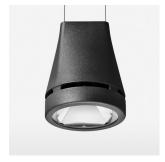

## **OPTIONAL**

RAL-colours, NCS-colours (powder coating or wet spraying) on inquiry, surface alloys on inquiry, honeycomb louver

Suspended luminaire with LED, rated life of the LED L80/B10 > 50000 h, chromaticity tolerance 3 SDCM (initial), reflector with circular light distribution pattern, reflector pure aluminium 99,99% in MIRO-Silver®, luminaire head die-cast aluminium, powder-coated, stratoblack, separate driver unit