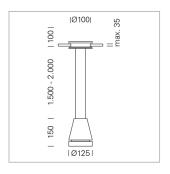

## Pendiro EC 125

Article number: 81060171

## **LUMINAIRE**

Weight 2.7 kg
Protection rating . class IP 20 . III
Luminaire colour stratoblack

## **OPTIONAL**

RAL-colours, NCS-colours (powder coating or wet spraying) on inquiry, surface alloys on inquiry, honeycomb louver

Suspended luminaire with LED, rated life of the LED L80/B10 > 50000 h, chromaticity tolerance 3 SDCM (initial), reflector with circular light distribution pattern, reflector pure aluminium 99,99% in MIRO-Silver®, luminaire head die-cast aluminium, powder-coated, stratoblack, separate driver unit