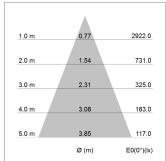

## LIGHT TECHNOLOGY

LED COB
Light colour Sun
Luminous flux 1660 lm
System power 23 W
Luminaire Efficiency 72 lm/W
Reflector Flood
Beam angle 40°