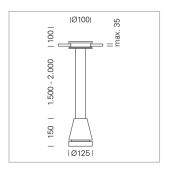

## Pendiro EC 125

Article number: 81060172

## **LUMINAIRE**

Weight 2.7 kg
Protection rating . class IP 20 . III
Luminaire colour stratosilver