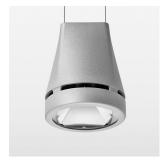

## Pendiro EC 125

Article number: 81060172

## **OPTIONAL**

RAL-colours, NCS-colours (powder coating or wet spraying) on inquiry, surface alloys on inquiry, honeycomb louver

Suspended luminaire with LED, rated life of the LED L80/B10 > 50000 h, chromaticity tolerance 3 SDCM (initial), reflector with circular light distribution pattern, reflector pure aluminium 99,99% in MIRO-Silver®, luminaire head die-cast aluminium, powder-coated, stratosilver, separate driver