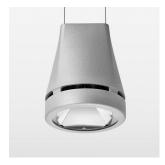

## Pendiro EC 125

Article number: 81060172

## **OPTIONAL**

RAL-colours, NCS-colours (powder coating or wet spraying) on inquiry, surface alloys on inquiry, honeycomb louver

Suspended luminaire with LED, rated life of the LED L80/B10 > 50000 h, chromaticity tolerance 3 SDCM (initial), reflector with circular light distribution pattern, reflector pure aluminium 99,99% in MIRO-Silver®, luminaire head die-cast aluminium, powder-coated, stratosilver, separate driver