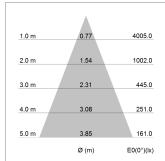

## LIGHT TECHNOLOGY

LED COB
Light colour Sun
Luminous flux 2200 lm
System power 34 W
Luminaire Efficiency 65 lm/W
Reflector Flood
Beam angle 40°