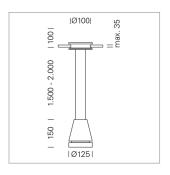

## Pendiro EC 125

Article number: 81060172

## **LUMINAIRE**

Weight 2.7 kg
Protection rating . class IP 20 . III
Luminaire colour stratosilver