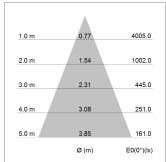

## LIGHT TECHNOLOGY

LED COB
Light colour Sun
Luminous flux 2200 lm
System power 34 W
Luminaire Efficiency 65 lm/W
Reflector Flood
Beam angle 40°