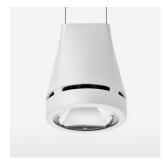

## Pendiro EC 125

Article number: 81060173

## **OPTIONAL**

RAL-colours, NCS-colours (powder coating or wet spraying) on inquiry, surface alloys on inquiry, honeycomb louver

Suspended luminaire with LED, rated life of the LED L80/B10 > 50000 h, chromaticity tolerance 3 SDCM (initial), reflector with circular light distribution pattern, reflector pure aluminium 99,99% in MIRO-Silver®, luminaire head die-cast aluminium, powder-coated, stratowhite, separate driver unit