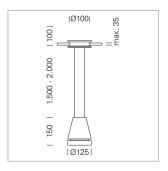

## Pendiro EC 125

Article number: 81060173

## **LUMINAIRE**

Weight 2.7 kg
Protection rating . class IP 20 . III
Luminaire colour stratowhite