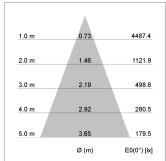

## LIGHT TECHNOLOGY

LED COB
Light colour SpecialMeat
Luminous flux 2260 lm
System power 41 W
Luminaire Efficiency 55 lm/W
Reflector Flood
Beam angle 40°