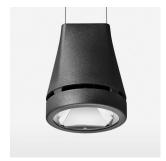

## Pendiro EC 125

Article number: 81060302

## **OPTIONAL**

RAL-colours, NCS-colours (powder coating or wet spraying) on inquiry, surface alloys on inquiry, honeycomb louver

Suspended luminaire with LED, rated life of the LED L80/B10 > 50000 h, chromaticity tolerance 2 SDCM (initial), reflector with circular light distribution pattern, reflector pure aluminium 99,99% in MIRO-Silver®, luminaire head die-cast aluminium, powder-coated, stratoblack, separate driver unit