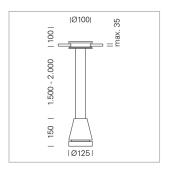

## Pendiro EC 125

Article number: 81060302

## **LUMINAIRE**

Weight 2.7 kg
Protection rating . class IP 20 . III
Luminaire colour stratoblack