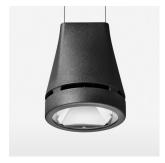

## **OPTIONAL**

RAL-colours, NCS-colours (powder coating or wet spraying) on inquiry, surface alloys on inquiry, honeycomb louver

Suspended luminaire with LED, rated life of the LED L80/B10 > 50000 h, colour rendering index CRI > 90, chromaticity tolerance 2 SDCM (initial), reflector with circular light distribution pattern, reflector pure aluminium 99,99% in MIRO-Silver®, luminaire head die-cast aluminium, powder-coated, stratoblack, separate driver unit