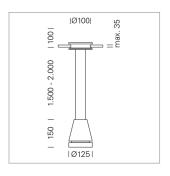

## Pendiro EC 125

Article number: 81060304

## LIGHT TECHNOLOGY

LED COB
Light colour PearlWhite
Luminous flux 4060 lm
System power 41 W
Luminaire Efficiency 99 lm/W
Reflector Flood
Beam angle 40°

Weight 2.7 kg
Protection rating . class IP 20 . III
Luminaire colour stratoblack

## **OPTIONAL**

RAL-colours, NCS-colours (powder coating or wet spraying) on inquiry, surface alloys on inquiry, honeycomb louver

Suspended luminaire with LED, rated life of the LED L80/B10 > 50000 h, colour rendering index CRI > 90, chromaticity tolerance 2 SDCM (initial), reflector with circular light distribution pattern, reflector pure aluminium 99,99% in MIRO-Silver®, luminaire head die-cast aluminium, powder-coated, stratoblack, separate driver unit