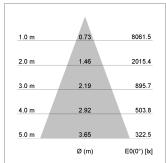

## LIGHT TECHNOLOGY

LED COB
Light colour PearlWhite
Luminous flux 4060 lm
System power 41 W
Luminaire Efficiency 99 lm/W
Reflector Flood
Beam angle 40°

Weight 2.7 kg
Protection rating . class IP 20 . III
Luminaire colour stratoblack