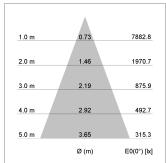

## LIGHT TECHNOLOGY

LED COB
Light colour GoldenBread
Luminous flux 4120 lm
System power 41 W
Luminaire Efficiency 100 lm/W
Reflector Flood
Beam angle 40°