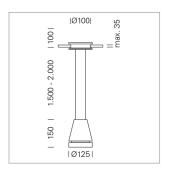

## Pendiro EC 125

Article number: 81060305

## **LUMINAIRE**

Weight 2.7 kg
Protection rating . class IP 20 . III
Luminaire colour stratoblack