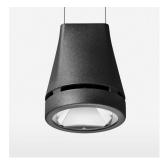

## Pendiro EC 125

Article number: 81060305

## **OPTIONAL**

RAL-colours, NCS-colours (powder coating or wet spraying) on inquiry, surface alloys on inquiry, honeycomb louver

Suspended luminaire with LED, rated life of the LED L80/B10 > 50000 h, chromaticity tolerance 3 SDCM (initial), reflector with circular light distribution pattern, reflector pure aluminium 99,99% in MIRO-Silver®, luminaire head die-cast aluminium, powder-coated, stratoblack, separate driver unit