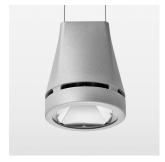

## Pendiro EC 125

Article number: 81060306

## **OPTIONAL**

RAL-colours, NCS-colours (powder coating or wet spraying) on inquiry, surface alloys on inquiry, honeycomb louver

Suspended luminaire with LED, rated life of the LED L80/B10 > 50000 h, chromaticity tolerance 2 SDCM (initial), reflector with circular light distribution pattern, reflector pure aluminium 99,99% in MIRO-Silver®, luminaire head die-cast aluminium, powder-coated, stratosilver, separate driver