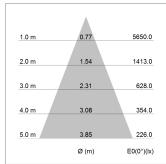

## LIGHT TECHNOLOGY

LED COB
Light colour Fish-Seafood
Luminous flux 2670 lm
System power 41 W
Luminaire Efficiency 65 lm/W
Reflector Flood
Beam angle 40°