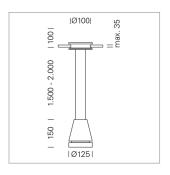

## Pendiro EC 125

Article number: 81060306

## **LUMINAIRE**

Weight 2.7 kg
Protection rating . class IP 20 . III
Luminaire colour stratosilver

## **OPTIONAL**

RAL-colours, NCS-colours (powder coating or wet spraying) on inquiry, surface alloys on inquiry, honeycomb louver

Suspended luminaire with LED, rated life of the LED L80/B10 > 50000 h, chromaticity tolerance 2 SDCM (initial), reflector with circular light distribution pattern, reflector pure aluminium 99,99% in MIRO-Silver®, luminaire head die-cast aluminium, powder-coated, stratosilver, separate driver