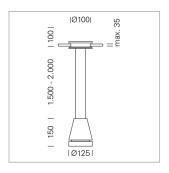

## Pendiro EC 125

Article number: 81060307

## **LUMINAIRE**

Weight 2.7 kg
Protection rating . class IP 20 . III
Luminaire colour stratosilver

## **OPTIONAL**

RAL-colours, NCS-colours (powder coating or wet spraying) on inquiry, surface alloys on inquiry, honeycomb louver

Suspended luminaire with LED, rated life of the LED L80/B10 > 50000 h, chromaticity tolerance 2 SDCM (initial), reflector with circular light distribution pattern, reflector pure aluminium 99,99% in MIRO-Silver®, luminaire head die-cast aluminium, powder-coated, stratosilver, separate driver unit