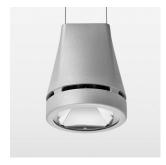

## Pendiro EC 125

Article number: 81060307

## **OPTIONAL**

RAL-colours, NCS-colours (powder coating or wet spraying) on inquiry, surface alloys on inquiry, honeycomb louver

Suspended luminaire with LED, rated life of the LED L80/B10 > 50000 h, chromaticity tolerance 2 SDCM (initial), reflector with circular light distribution pattern, reflector pure aluminium 99,99% in MIRO-Silver®, luminaire head die-cast aluminium, powder-coated, stratosilver, separate driver unit