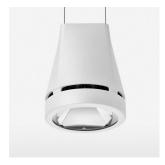

## Pendiro EC 125

Article number: 81060315

## **OPTIONAL**

RAL-colours, NCS-colours (powder coating or wet spraying) on inquiry, surface alloys on inquiry, honeycomb louver

Suspended luminaire with LED, rated life of the LED L80/B10 > 50000 h, chromaticity tolerance 3 SDCM (initial), reflector with circular light distribution pattern, reflector pure aluminium 99,99% in MIRO-Silver®, luminaire head die-cast aluminium, powder-coated, stratowhite, separate driver unit