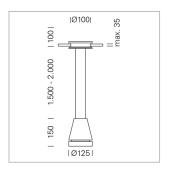

## Pendiro EC 125

Article number: 81060315

## **LUMINAIRE**

Weight 2.7 kg
Protection rating . class IP 20 . III
Luminaire colour stratowhite