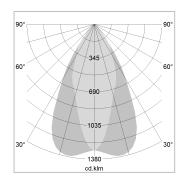

## LIGHT TECHNOLOGY

LED COB
Light colour Fish-Seafood
Luminous flux 1700 lm
System power 23 W
Luminaire Efficiency 73 lm/W
Reflector OvalBasic
Beam angle 60° x 40°