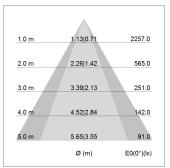

## LIGHT TECHNOLOGY

LED COB
Light colour Fish-Seafood
Luminous flux 1700 lm
System power 23 W
Luminaire Efficiency 73 lm/W
Reflector OvalBasic
Beam angle 60° x 40°