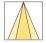

## LIGHT TECHNOLOGY

LED COB
Light colour Fish-Seafood
Luminous flux 1700 lm
System power 23 W
Luminaire Efficiency 73 lm/W
Reflector OvalBasic
Beam angle 60° x 40°