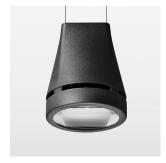

## Pendiro EC 125

Article number: 81070101

## **OPTIONAL**

RAL-colours, NCS-colours (powder coating or wet spraying) on inquiry, surface alloys on inquiry, honeycomb louver

Suspended luminaire with LED, rated life of the LED L80/B10 > 50000 h, chromaticity tolerance 2 SDCM (initial), reflector with oval light distribution pattern, reflector pure aluminium 99,99% in MIRO-Silver®, luminaire head die-cast aluminium, powder-coated, stratoblack, separate driver unit