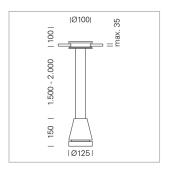

## Pendiro EC 125

Article number: 81070101

## **LUMINAIRE**

Weight 2.7 kg
Protection rating . class IP 20 . III
Luminaire colour stratoblack

## **OPTIONAL**

RAL-colours, NCS-colours (powder coating or wet spraying) on inquiry, surface alloys on inquiry, honeycomb louver

Suspended luminaire with LED, rated life of the LED L80/B10 > 50000 h, chromaticity tolerance 2 SDCM (initial), reflector with oval light distribution pattern, reflector pure aluminium 99,99% in MIRO-Silver®, luminaire head die-cast aluminium, powder-coated, stratoblack, separate driver unit