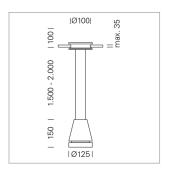

## **LUMINAIRE**

Weight 2.7 kg
Protection rating . class IP 20 . III
Luminaire colour stratoblack