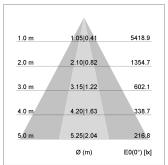

## LIGHT TECHNOLOGY

LED COB
Light colour PearlWhite
Luminous flux 3480 lm
System power 34 W
Luminaire Efficiency 104 lm/W
Reflector OvalBasic
Beam angle 60° x 40°