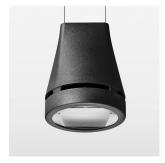

## Pendiro EC 125

Article number: 81070104

## **OPTIONAL**

RAL-colours, NCS-colours (powder coating or wet spraying) on inquiry, surface alloys on inquiry, honeycomb louver

Suspended luminaire with LED, rated life of the LED L80/B10 > 50000 h, colour rendering index CRI > 90, chromaticity tolerance 2 SDCM (initial), reflector with oval light distribution pattern, reflector pure aluminium 99,99% in MIRO-Silver®, luminaire head die-cast aluminium, powder-coated, stratoblack, separate driver unit