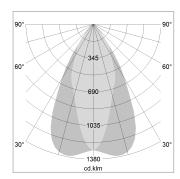

## LIGHT TECHNOLOGY

LED COB
Light colour GoldenBread
Luminous flux 3420 lm
System power 34 W
Luminaire Efficiency 101 lm/W
Reflector OvalBasic
Beam angle 60° x 40°