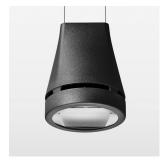

## Pendiro EC 125

Article number: 81070105

## **OPTIONAL**

RAL-colours, NCS-colours (powder coating or wet spraying) on inquiry, surface alloys on inquiry, honeycomb louver

Suspended luminaire with LED, rated life of the LED L80/B10 > 50000 h, chromaticity tolerance 3 SDCM (initial), reflector with oval light distribution pattern, reflector pure aluminium 99,99% in MIRO-Silver®, luminaire head die-cast aluminium, powder-coated, stratoblack, separate driver unit