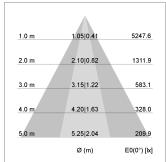

## LIGHT TECHNOLOGY

LED COB
Light colour GoldenBread
Luminous flux 3420 lm
System power 34 W
Luminaire Efficiency 101 lm/W
Reflector OvalBasic
Beam angle 60° x 40°