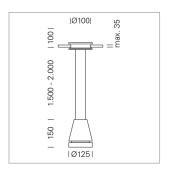

## Pendiro EC 125

Article number: 81070105

## **LUMINAIRE**

Weight 2.7 kg
Protection rating . class IP 20 . III
Luminaire colour stratoblack

## **OPTIONAL**

RAL-colours, NCS-colours (powder coating or wet spraying) on inquiry, surface alloys on inquiry, honeycomb louver

Suspended luminaire with LED, rated life of the LED L80/B10 > 50000 h, chromaticity tolerance 3 SDCM (initial), reflector with oval light distribution pattern, reflector pure aluminium 99,99% in MIRO-Silver®, luminaire head die-cast aluminium, powder-coated, stratoblack, separate driver unit